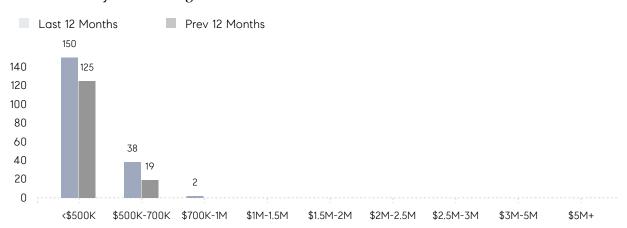

22        | 26        | -15%     |
|                | % OF ASKING PRICE  | 103%      | 102%      |          |
|                | AVERAGE SOLD PRICE | \$476,267 | \$404,906 | 18%      |
|                | # OF CONTRACTS     | 15        | 12        | 25%      |
|                | NEW LISTINGS       | 6         | 15        | -60%     |
| Condo/Co-op/TH | AVERAGE DOM        | 87        | 96        | -9%      |
|                | % OF ASKING PRICE  | 92%       | 97%       |          |
|                | AVERAGE SOLD PRICE | \$109,500 | \$341,000 | -68%     |
|                | # OF CONTRACTS     | 5         | 4         | 25%      |
|                | NEW LISTINGS       | 2         | 1         | 100%     |

# Elmwood Park

### OCTOBER 2021

### Monthly Inventory



### Contracts By Price Range



### Listings By Price Range



# COMPASS



Compass makes no representations or warranties, express or implied, with respect to future market conditions or prices of residential product at the time the subject property or any competitive property is complete and ready for occupancy or with respect to any report, study, finding, recommendation or other information provided by Compass herein. Moreover, no warranty, express or implied, is made or should be assumed regarding the accuracy, adequacy, completeness, legality, reliability, merchantability or fitness for a particular purpose of any information, in part or whole, contained herein. All material is presented with the understanding that Compass shall not be deemed to provide legal, accounting or other professional services. This is no