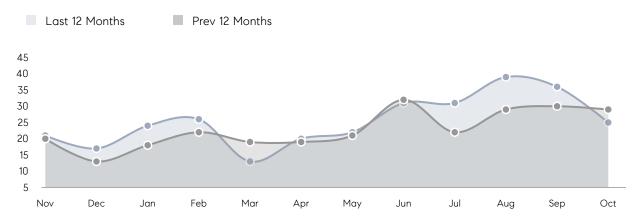

| AVERAGE DOM        | 22        | 26        | -15%     |
|                | % OF ASKING PRICE  | 103%      | 102%      |          |
|                | AVERAGE SOLD PRICE | \$476,267 | \$404,906 | 18%      |
|                | # OF CONTRACTS     | 15        | 12        | 25%      |
|                | NEW LISTINGS       | 6         | 15        | -60%     |
| Condo/Co-op/TH | AVERAGE DOM        | 87        | 96        | -9%      |
|                | % OF ASKING PRICE  | 92%       | 97%       |          |
|                | AVERAGE SOLD PRICE | \$109,500 | \$341,000 | -68%     |
|                | # OF CONTRACTS     | 5         | 4         | 25%      |
|                | NEW LISTINGS       | 2         | 1         | 100%     |

# Elmwood Park

### OCTOBER 2021

### Monthly Inventory



### Contracts By Price Range



### Listings By Price Range



# COMPASS



Compass makes no representations or warranties, express or implied, with respect to future market conditions or prices of residential product at the time the subject property or any competitive property is complete and ready for occupancy or with respect to any report, study, finding, recommendation or other information provided by Compass herein. Moreover, no warranty, express or implied, is made or should be assumed regarding the accuracy, adequacy, completeness, legality, reliability, merchantability or fitness for a particular purpose of any information, in part or whole, contained herein. All material is presented with the understanding that Compass shall not be deemed to provide legal, accounting or other p