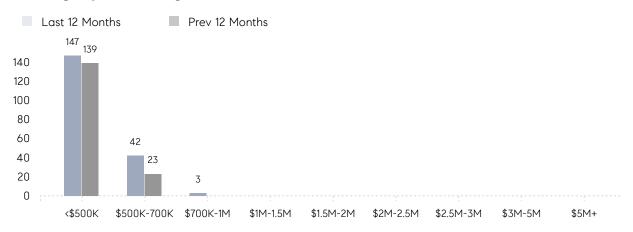

|
|                | % OF ASKING PRICE  | 103%      | 102%      |          |
|                | AVERAGE SOLD PRICE | \$476,267 | \$404,906 | 18%      |
|                | # OF CONTRACTS     | 15        | 12        | 25%      |
|                | NEW LISTINGS       | 6         | 15        | -60%     |
| Condo/Co-op/TH | AVERAGE DOM        | 87        | 96        | -9%      |
|                | % OF ASKING PRICE  | 92%       | 97%       |          |
|                | AVERAGE SOLD PRICE | \$109,500 | \$341,000 | -68%     |
|                | # OF CONTRACTS     | 5         | 4         | 25%      |
|                | NEW LISTINGS       | 2         | 1         | 100%     |

# Elmwood Park

### OCTOBER 2021

### Monthly Inventory



### Contracts By Price Range



### Listings By Price Range



# COMPASS



Compass makes no representations or warranties, express or implied, with respect to future market conditions or prices of residential product at the time the subject property or any competitive property is complete and ready for occupancy or with respect to any report, study, finding, recommendation or other information provided by Compass herein. Moreover, no warranty, express or implied, is made or should be assumed regarding the accuracy, adequacy, completeness, legality, reliability, merchantability or fitness for a particular purpose of any information, in part or whole, contained herein. All material is presented with the understanding that Compass shall not be deemed to provide legal, accounting or other professional services. This is not intended to solicit the purch